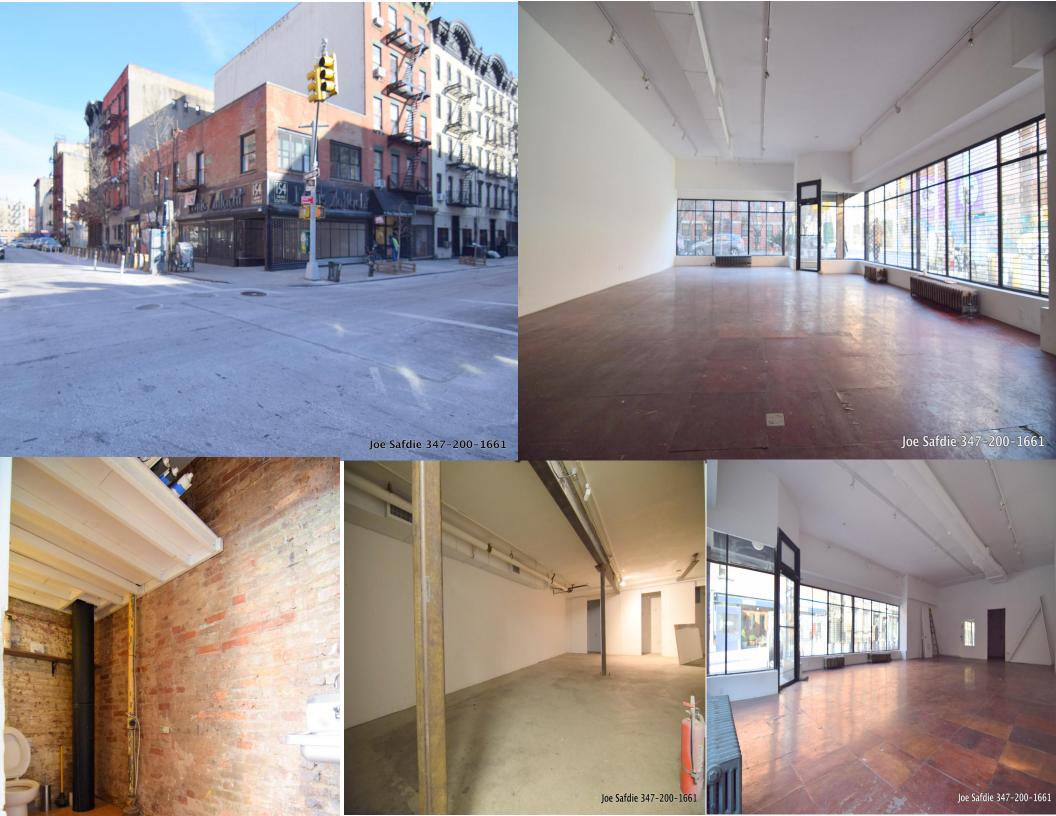

#### APPROXIMATE SIZE

300-1675 SF High Ceilings 13 feet

#### **COMMENTS**

Close to galleries, boutique hotels,
and Essex Crossing
F, J, M, B, D lines