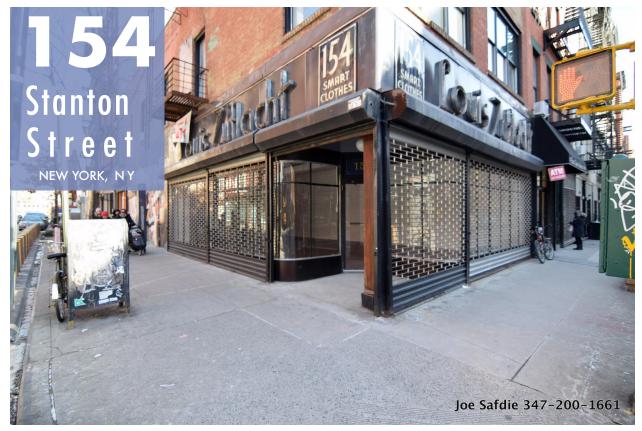

# CORNER FOR LEASE ON THE LOWER EAST SIDE

#### LOCATION

Between Stanton & Suffolk

#### APPROXIMATE SIZE

300-1675 SF High Ceilings 13 feet

### **FRONTAGE**

92 Feet of frontage

#### **POSSESSION**

**Immediate** 

## **ASKING**

\$ 3 8 0 0 -\$ 1 5 , 0 0 0

Safdie Realty Group | 154 Stanton street Street, New York NY 10002 | 347.200.1661 | www.safdierealtygroup.com